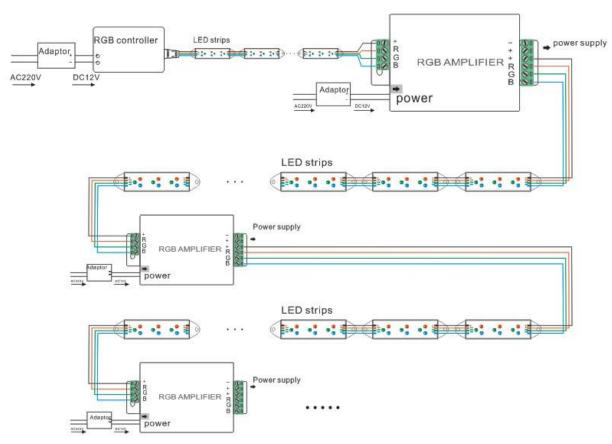

er** 

MODEL: GB12 A2



#### **Summarization**

It's the assembly product of lighting controlling, which double with LED controller, LED source light and switch power.

#### **Technical parameters**

• Working temperature: -20-60 ℃

• Supply voltage: DC5V, 12V, 24V <optional>

• Output: 3 channels

• Connecting mode: common anode or common cathode

• External dimension: L105XW65XH25mm

• Net weight: 104g

• Static power consumption: <1 W

• Output current: <4 A (each channel)

• Output power: 5V:<60W, 12V:<144W, 24V:<288W

#### **External Dimension**



#### **Direction for use**

Connect the load wire at first, following by the power wire; Please ensure short circuit can't occur between connecting wire before you turn on the power

## **Connecting drawing:**

#### **Series connection**



### parallel connection