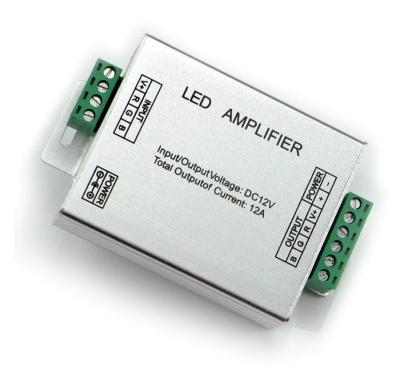

# **Product Manual**

**NAME: LED RGB Amplifier** 

MODEL: GB12 A2

#### **Technical parameters**

• Working temperature: -20-60 ℃

• Supply voltage: DC5V, 12V, 24V <optional>

• Output: 3 channels

• Connecting mode: common anode or common cathode

• External dimension: L105XW65XH25mm

• Net weight: 104g

• Static power consumption: <1 W

• Output current: <4 A (each channel)

• Output power: 5V:<60W, 12V:<144W, 24V:<288W