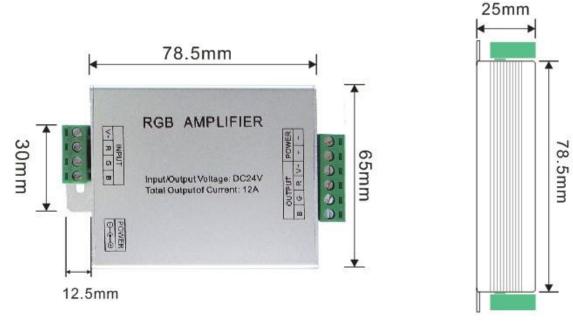

#### **Technical parameters**

• Working temperature: -20-60 ℃

• Supply voltage: DC5V, 12V, 24V <optional>

• Output: 3 channels

• Connecting mode: common anode or common cathode

• External dimension: L105XW65XH25mm

• Net weight: 104g

• Static power consumption: <1 W

• Output current: <4 A (each channel)

• Output power: 5V:<60W, 12V:<144W, 24V:<288W

#### **External Dimension**