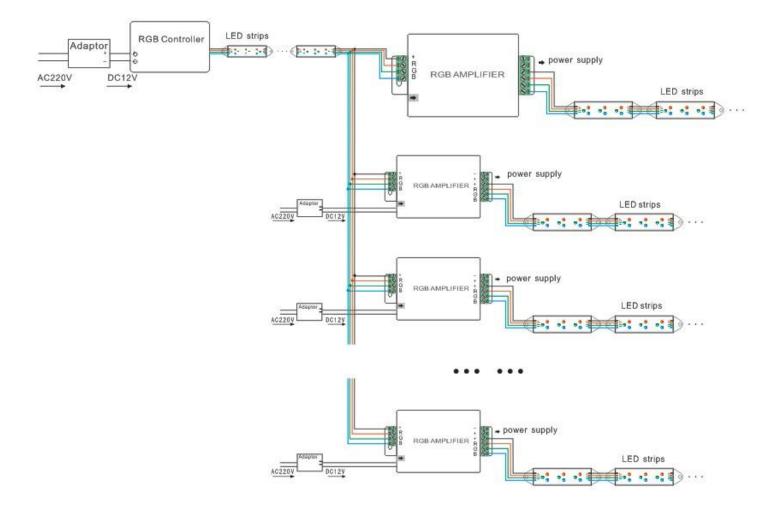

## **Summarization**

It's the assembly product of lighting controlling, which double with LED controller, LED source light and switch power.

#### **Technical parameters**

• Working temperature: -20-60 ℃

• Supply voltage: DC5V, 12V, 24V <optional>

• Output: 3 channels

• Connecting mode: common anode or common cathode

• External dimension: L105XW65XH25mm

• Net weight: 104g

• Static power consumption: <1 W

• Output current: <4 A (each channel)

• Output power: 5V:<60W, 12V:<144W, 24V:<288W

#### **External Dimension**



#### **Direction for use**

Connect the load wire at first, following by the power wire; Please ensure short circuit can't occur between connecting wire before you turn on the power

## **Connecting drawing:**

#### **Series connection**



### parallel connection